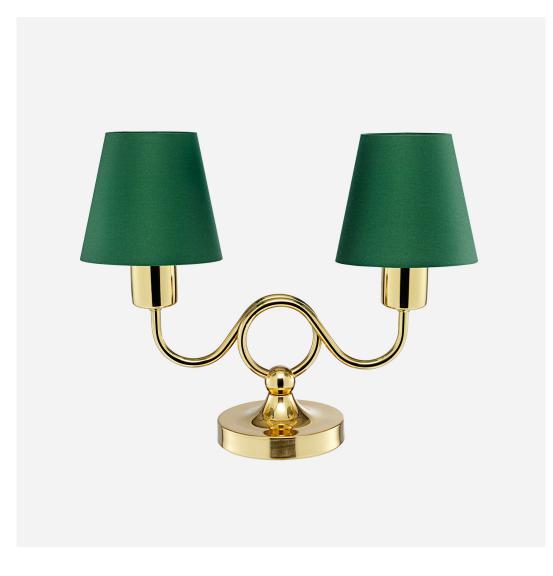

## TABLE LAMP 2483

**JOSEF FRANK DESIGNED** this table lamp in 1936. It is a perfect example of the elegant, airy design that Josef Frank gave all of his lamps.

DESIGN: Josef Frank / HEIGHT: 28 cm / WIDTH: 37 cm

## TABLE LAMP 2483

MATERIAL Lacquered polished brass. White plastic cable.

## LAMP SHADES

Do not wash Svenskt Tenn's lampshades. Use a soft furniture brush or a dust wand when cleaning. We recommend using a maximum 40-watt light bulb.

| WIDTH               | 37 cm    |
|---------------------|----------|
| DEPTH               | I4 cm    |
| HEIGHT              | 32 cm    |
| WEIGHT              | 1.3 kg   |
| MAX WATTAGE         | 2 X 25 W |
| CORD LENGTH         | 2.5 m    |
| LAMP SHADE          | 2483     |
| PLEATED LAMP SHADE  | II.5 cm  |
| LAMP-SOCKET         | E 27     |
| CLASS OF PROTECTION | II       |
| IP-CODE             | IP 20    |
|                     |          |
| ITEM NUMBER         | 100012   |