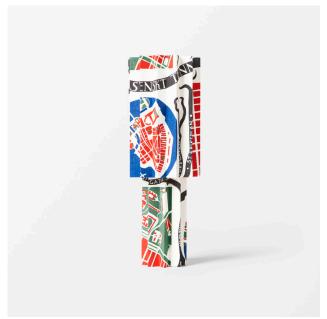

## TABLE LAMP PLEATED FOR FRANK LINEN EST 1924 50CM

DESIGNER: FOLKFORM, 2022

In the sculptural lighting collection Pleated for Frank, Folkform interprets Josef Frank's classic pattern world with the help of handcrafted pleating techniques. The collection has been designed exclusively for Svenskt Tenn 2023 and consists of two table lamps and a series of lampshades that can be used with selected light fixtures by Josef Frank. His well-known prints, Aristidia (1920s), Brazil (1940s) and Poisons (1940s), have been used together with Svenskt Tenn's own linens, for the collection.

| ITEM NR:  | 113704 |
|-----------|--------|
| HIGHT:    | 51 CM  |
| DIAMETER: | 17 CM  |
| MATERIAL: | LINEN  |

HANDMADE