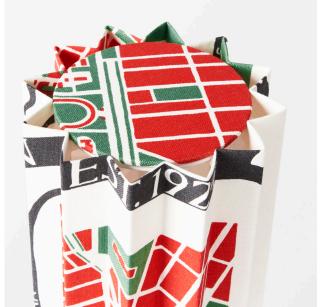

## TABLE LAMP PLEATED FOR FRANK LINEN EST 1924 50CM

DESIGNER: FOLKFORM, 2022

In the sculptural lighting collection Pleated for Frank, Folkform interprets Josef Frank's classic pattern world with the help of handcrafted pleating techniques. The collection has been designed exclusively for Svenskt Tenn 2023 and consists of two table lamps and a series of lampshades that can be used with selected light fixtures by Josef Frank. His well-known prints, Aristidia (1920s), Brazil (1940s) and Poisons (1940s), have been used together with Svenskt Tenn's own linens, for the collection.