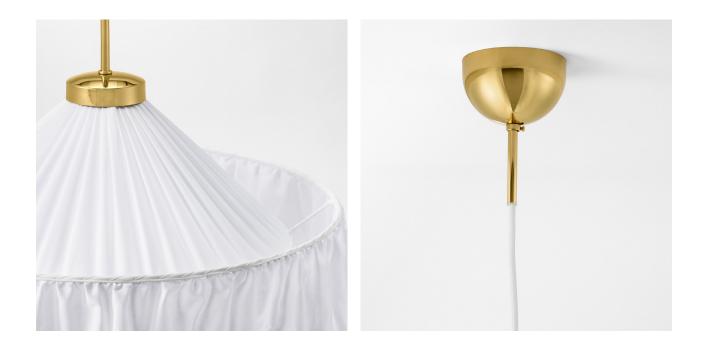

## CEILING LAMP 2560

DESIGNER: JOSEF FRANK, 1940/50s

Brass fitting for Josef Frank's classic Ceiling lamp 2560, also called the "Carl Larsson lamp".

| ITEM NR:     | 100026 |
|--------------|--------|
| MATERIAL:    | BRASS  |
| CORD LENGTH: | 2,7 CM |
| MAX WATTAGE: | 60 W   |
| SOCKET:      | E27    |