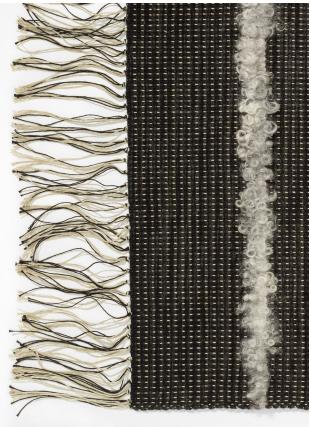

## RUG FLANNEL PEPPER

DESIGNER: LARS NILSSON, 2018

An elegant wool rug and naturally treated sheepskin that got its name from the soft and strong wool fabric, flannel. The rug is handmade, and is a part of the Capri collection, created by designer Lars Nilsson for Svenskt Tenn in the spring of 2018.

ITEM NR: 108712

MEASUREMENTS: 80X300 CM

MATERIAL: WOOL, LINEN WARP, SHEEPSKIN

HANDCRAFTED

## CARE INSTRUCTIONS

The rug is made out of hand spun, uncoloured wool yarn on linen warp. The colour may vary depending on the wool's natural colours. Smaller stains can be removed with a damp cloth. For larger stains, dry clean or specialist water wash is recommended.