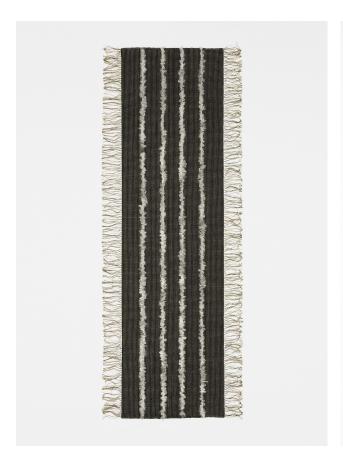

## RUG FLANNEL PEPPER

DESIGNER: LARS NILSSON, 2018

An elegant wool rug and naturally treated sheepskin that got its name from the soft and strong wool fabric, flannel. The rug is handmade, and is a part of the Capri collection, created by designer Lars Nilsson for Svenskt Tenn in the spring of 2018.

ITEM NR: 108712

MEASUREMENTS: 80X300 CM

MATERIAL: WOOL, LINEN WARP, SHEEPSKIN

HANDCRAFTED