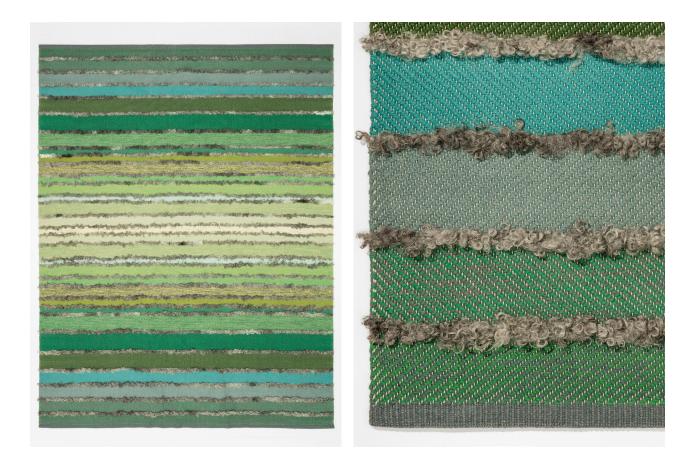

## RUG PARSLEY AND THYME

DESIGNER: LARS NILSSON, 2018

The generous Parsley and Thyme rug was named after the flavourful spices that grow on the island of Capri in Italy. The rug is handmade from a blend of wool, linen warp and naturally treated sheepskin. It is part of the Capri collection, designed by Lars Nilsson for Svenskt Tenn during the spring of 2018.

## HANDCRAFTED

## CARE INSTRUCTIONS

The rug is made out of hand spun, uncoloured wool yarn on linen warp. The colour may vary depending on the wool's natural colours. Smaller stains can be removed with a damp cloth. For larger stains, dry clean or specialist water wash is recommended.