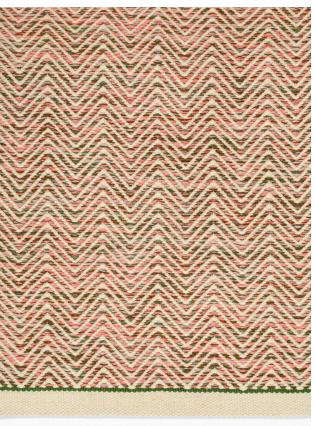

## **RUG ROSEMARY**

DESIGNER: LARS NILSSON, 2018

The warm colour scheme in the Rosemary rug is reminiscent of spring and summer, and fits beautifully with the Anacapri fabric from the same collection. The rug is handmade, and a part of the Capri collection, created by designer Lars Nilsson for Svenskt Tenn in the spring of 2018.

ITEM NR: 108713

MEASUREMENTS: 250X350 CM

MATERIAL: WOOL, LINEN WARP

HANDCRAFTED

## CARE INSTRUCTIONS

The rug is made out of hand spun, uncoloured wool yarn on linen warp. The colour may vary depending on the wool's natural colours. Smaller stains can be removed with a damp cloth. For larger stains, dry clean or specialist water wash is recommended.