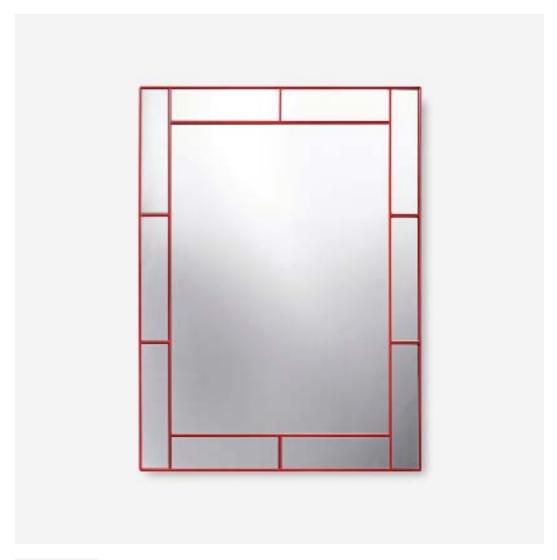

## MIRROR WITH MIRRORFRAME

**JOSEF FRANK DESIGNED** this mirror based on one of Estrid Ericson's ideas. The mirror was part of the Svenskt Tenn collection in the 1980s, connected to Josef Frank's 100-year anniversary.

DESIGN: Josef Frank / HEIGHT: 90 cm / WIDTH: 76,5 cm / DEPTH: 2 cm

## MIRROR WITH MIRRORFRAME

MATERIAL Lacquered wooden frame with 4 mm mirror glass. Produced in coral red (S 2070-Y 80R) and white (S 0500-N).

**CARE INSTRUCTIONS** The mirror frame is of lacquered wood. Clean with a soft cloth dampened with mild dish detergent or soapy water. Dry with a soft cloth. Do not expose the mirror to prolonged humidity or direct heat or use polish, oil or abrasive cleaners.

Contact a furniture restorer if the coating or wood gets damaged, as it can get worse if not tended to.

 HEIGHT
 90 cm

 WIDTH
 76,5 cm

 DEPTH
 2 cm

 WEIGHT
 10,9 kg

ITEM NUMBER 100266 RED

100267 WHITE 112009 GREEN